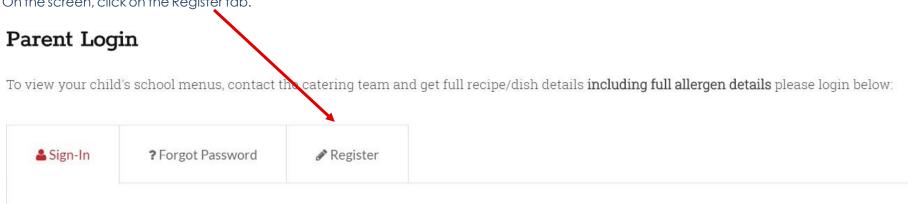

### Setting up a Parent Account

1. Follow the link: <a href="https://relishschoolfood.co.uk/parents">https://relishschoolfood.co.uk/parents</a>
On the screen, click on the Register tab.

- 2. Complete all the required fields to register your account.
- $3. \quad \text{You will receive an email to activate your account-follow the instructions to complete the process.}$