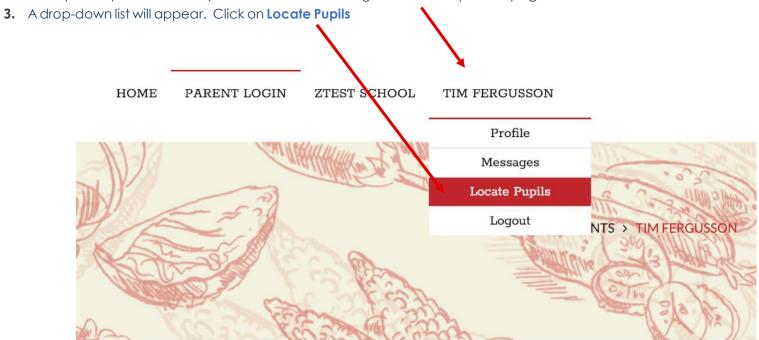

### **Online Meal Pre-ordering**

- 1. The first time you use the home ordering sections you will need to locate and allocate your child/children to your parent account. You will need to add each child individually using the form displayed on the 'Locate Pupils' page.
- 2. In the parent portal, click on your name in the headings across the top of the page.