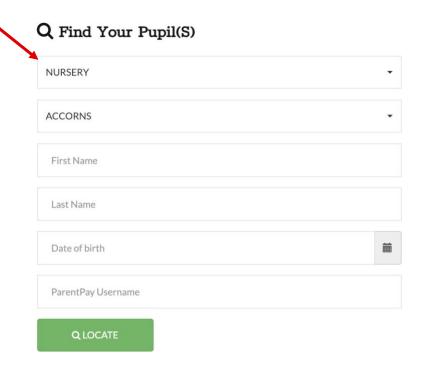

#### Locate Pupils/Child List Page

- 1. Select your child's current year group and their current class
- 2. Enteryour child's first and last name, as registered with the school and confirm their date of birth. The details entered will be verified with the school records to locate your child correctly
- 3. You will also need your email/login details used to access your payment provider. If you do not have this then please contact the school directly.
- 4. If you have more than one child, repeat the process to locate each child, one at a time.
- 5. Once allocated your children will appear in the main menu under your name.
- 6. Your child's name will also appear on the 'Locate Pupils' page. The name will be in blue and is a direct link to the diarypage.