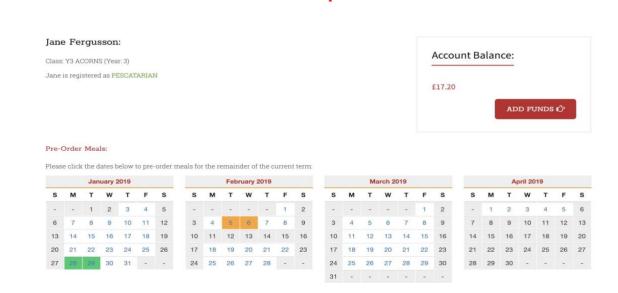

### Child/Pupil Diary Page

A calendar for the months in the current term will appear. The screen will also show:

- your child's name and class
- any special dietary requirements, as logged on the school records
- your account balance if you need to top-up your balance, click the red button to be directed to your payment provider's web site.
- to order a meal, simply click on the date you require the meal
- dates shown in white boxes are actual school days

### **The Term Diary Colour-Coding**

Dates already passed where 'No Meal was taken (A) appear simply on a white background.

Dates already passed where your child had a lunch that day appear with a green background **(B)**. Clicking the date will display meal details your child had on that day. This history will remain available for viewing until the end of the current term.

A:

Pre-Order Meals:

Please click the dates below to pre-order me

|    |    | Jan | uary 2 | 019 |    |    |
|----|----|-----|--------|-----|----|----|
| s  | М  | Т   | W      | Т   | F  | s  |
| -  | -  | 1   | 2      | 3   | 4  | 5  |
| 6  | 7  | 8   | 9      | 10  | 11 | 12 |
| 13 | 14 | 15  | 16     | 17  | 18 | 19 |
| 20 | 21 | 22  | 23     | 24  | 25 | 26 |
| 27 | 28 | 29  | 30     | 31  | -  | -  |

Meal Choice: 16/01/2019

No Meal Taken

B:

Pre-Order Meals:

Please click the dates below to pre-order meals for the remain

|    |     | Jan | F  |    |    |    |    |    |    |
|----|-----|-----|----|----|----|----|----|----|----|
| s  | М   | т   | w  | т  | F  | s  | s  | М  | т  |
| -  | 0.5 | 1   | 2  | 3  | 4  | 5  | 7. | -  | -  |
| 6  | 7   | 8   | 9  | 10 | 11 | 12 | 3  | 4  | 5  |
| 13 | 14  | 15  | 16 | 17 | 18 | 19 | 10 | 11 | 12 |
| 20 | 21  | 22  | 23 | 24 | 25 | 26 | 17 | 18 | 19 |
| 27 | 28  | 29  | 30 | 31 | 2  | -  | 24 | 25 | 26 |

Meal Choice: 29/01/2019

Main Course: Broc-Cauli Pasta Bake JNR

Pudding: Pineapple Upside-down Pudding JNR

Clicking on future dates where 'No Meal has been selected daily choices, photos and option selectors will appear below the calendar.

Future dates where a meal has 'Already been selected, the date will have an orange background and will appear with your daily listed. You can change your choices of future dates up to 12pm the night before service

#### Pre-Order Meals:

Please click the dates below to pre-order meals for the remainder of the current term:

|    |    | Jan | uary 2 | 2019 |    |    |    |    | Feb | ruary | 2019 |    |   |
|----|----|-----|--------|------|----|----|----|----|-----|-------|------|----|---|
| s  | М  | т   | W      | т    | F  | s  | s  | М  | Т   | W     | Т    | F  | s |
| -  | -  | 1   | 2      | 3    | 4  | 5  | -  | -  | -   | -     | -    | 1  | 2 |
| 6  | 7  | 8   | 9      | 10   | 11 | 12 | 3  | 4  | 5   | 6     | 7    | 8  | 9 |
| 13 | 14 | 15  | 16     | 17   | 18 | 19 | 10 | 11 | 12  | 13    | 14   | 15 | 1 |
| 20 | 21 | 22  | 23     | 24   | 25 | 26 | 17 | 18 | 19  | 20    | 21   | 22 | 2 |
| 27 | 28 |     | 30     | 31   | -  | _  | 24 | 25 | 26  | 27    | 28   | -  | - |

|    |    | Ma | rch 20 | 019 |    |    |
|----|----|----|--------|-----|----|----|
| s  | М  | т  | w      | т   | F  | s  |
| -  | -  | -  | -      | -   | 1  | 2  |
| 3  | 4  | 5  | 6      | 7   | 8  | 9  |
| 10 | 11 | 12 | 13     | 14  | 15 | 16 |
| 17 | 18 | 19 | 20     | 21  | 22 | 23 |
| 24 | 25 | 26 | 27     | 28  | 29 | 30 |
| 31 | -  | -  | -      | -   | -  | -  |

| April 2019 |    |    |    |    |    |    |  |  |  |
|------------|----|----|----|----|----|----|--|--|--|
| s          | М  | т  | w  | Т  | F  | s  |  |  |  |
| -          | 1  | 2  | 3  | 4  | 5  | 6  |  |  |  |
| 7          | 8  | 9  | 10 | 11 | 12 | 13 |  |  |  |
| 14         | 15 | 16 | 17 | 18 | 19 | 20 |  |  |  |
| 21         | 22 | 23 | 24 | 25 | 26 | 27 |  |  |  |
| 28         | 29 | 30 | _  | -  | -  | _  |  |  |  |