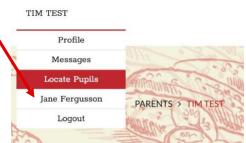

#### Locate Pupils/Child List Page

- 1. Select your child's current year group and their current class
- 2. Enteryour child's first and last name, as registered with the school and confirm their date of birth. The details entered will be verified with the school records to locate your child correctly
- 3. You will also need your email/login details used to access your payment provider. If you do not have this then please contact the school directly.
- 4. If you have more than one child, repeat the process to locate each child, one at a time.
- 5. Once allocated your children will appear in the main menu under your name.
- 6. Your child's name will also appear on the 'Locate Pupils' page. The name will be in blue and is a direct link to the diarypage.